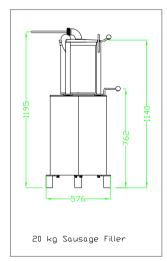

## Hydraulic Sausage Filler 20kg - 27kg

Intelligent design and decades of experience are combined with a quality finish to produce the SPR Global Hydraulic Sausage Filler. The Hydraulic (oil) operated filler is available in two capacities - 20kg and 27kg.

- Stainless steel barrel, exterior body, stainless steel plunger, stainless steel locking arms, stainless steel lid, stainless steel nozzles
- Built in motor overload protection
- Special purpose designed piston and cylinder for superior smooth performance & much less strain on the machine.
- Knee operated filling lever allowing hands to be free for sausage handling
- Release of knee lever automatically stops the piston and stops the filling process
- Simple & quick operation
- · Easy & quick to dismantle for thorough cleaning
- Removable barrel
- · Electrical parts are enclosed in an IP 65 standard watertight box
- · Reduced labour costs in filling & cleaning
- · No product over-run when filling casings
- 0.75 Kw motor
- · Supplied with 3 standard nozzles & hydraulic oil
- Quick and easy to clean no tool required
- 3.3 Metre heavy duty power lead
- Rust proof poly feet to protect the floor from rust mark & scratches