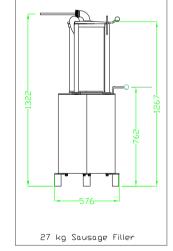

## Hydraulic Sausage Filler 20kg - 27kg

Intelligent design and decades of experience are combined with a quality finish to produce the SPR Global Hydraulic Sausage Filler. The Hydraulic (oil) operated filler is available in two capacities - 20kg and 27kg.

- Stainless steel barrel, exterior body, stainless steel plunger, stainless steel locking arms, stainless steel lid, stainless steel nozzles
- Built in motor overload protection
- Special purpose designed piston and cylinder for superior smooth performance & much less strain on the machine.
- Knee operated filling lever allowing hands to be free for sausage handling
- Release of knee lever automatically stops the piston and stops the filling process
- Simple & quick operation
- · Easy & quick to dismantle for thorough cleaning
- Removable barrel
- · Electrical parts are enclosed in an IP 65 standard watertight box
- · Reduced labour costs in filling & cleaning
- · No product over-run when filling casings
- 0.75 Kw motor
- · Supplied with 3 standard nozzles & hydraulic oil
- Quick and easy to clean no tool required
- 3.3 Metre heavy duty power lead
- Rust proof poly feet to protect the floor from rust mark & scratches