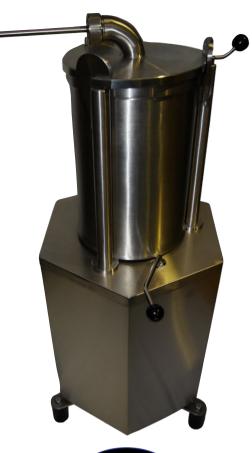

## Hydraulic Sausage Filler 20kg - 27kg

Intelligent design and decades of experience are combined with a quality finish to produce the SPR Global Hydraulic Sausage Filler. The Hydraulic (oil) operated filler is available in two capacities - 20kg and 27kg.

- Stainless steel barrel, exterior body, stainless steel plunger, stainless steel locking arms, stainless steel lid, stainless steel nozzles
- Built in motor overload protection
- Special purpose designed piston and cylinder for superior smooth performance & much less strain on the machine.
- Knee operated filling lever allowing hands to be free for sausage handling
- Release of knee lever automatically stops the piston and stops the filling process
- Simple & quick operation
- · Easy & quick to dismantle for thorough cleaning
- Removable barrel
- · Electrical parts are enclosed in an IP 65 standard watertight box
- · Reduced labour costs in filling & cleaning
- · No product over-run when filling casings
- 0.75 Kw motor
- · Supplied with 3 standard nozzles & hydraulic oil
- Quick and easy to clean no tool required
- 3.3 Metre heavy duty power lead
- Rust proof poly feet to protect the floor from rust mark & scratches